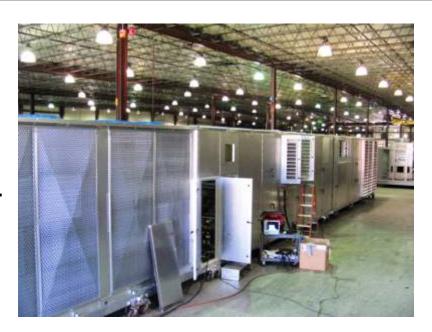

# **SEASONS-4 Cabinet Specialties:**

- 2", 3" & 4" fiberglass or polyurethane foam insulation
- Thermal break construction
- No-Thru metal construction
- Casing resistance up to 12 (in-wg)
- Air leakage less than 1.0%
- Aluminum, galvanized and stainless steel construction
- Kynar painted aluminum or galvanized panels
- Welded floors
- Wash-down cabinets

## SEASONS•4 has great expertise in:

- DX cooling
- Chilled water cooling
- Gas heating (direct & indirect).
- Hot water & steam heating
- Electric heating
- Energy recovery techniques
- DOAS
- VAV, multi-zone and dual duct design
- Air cooled or water cooled condensers
- Water source heat pumps
- Low temperature DX dehumidification
- Low sound levels
- Various service conveniences