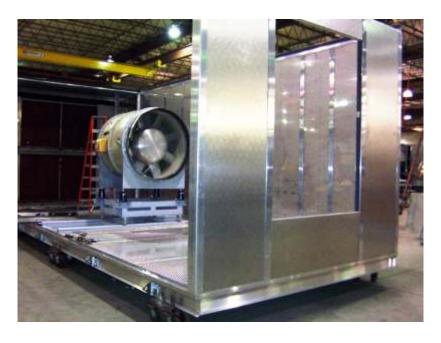

# The entire EES unit is ETL approved. Plenum fans Pitched roof Direct drive or belt driven, quiet, efficient plenum fans with spring isolation and No rainwater pooling. Gutters over the doors. heavy-duty bearings. DX cooling Copper tube, aluminum fin coils using DX or chilled water cooling **Economizer** Filter options Standard four-inch Zero to 100% OA, pleats and optional cartridges—in all efficiencies. with powered or gravity relief exhaust. Dampers Heavy-gauge low leakage construction.

IAQ-type drain pans

Return air blowers

Direct drive
or belt driven.

No standing water with IAQ condensation drain pans of aluminum or stainless steel.