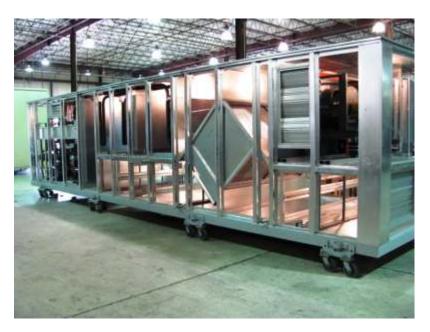

# **SEASONS-4 Cabinet Specialties:**

- 2", 3" & 4" fiberglass or polyurethane foam insulation
- Thermal break construction
- No-Thru metal construction
- Casing resistance up to 12 (in-wg)
- Air leakage less than 1.0%
- Aluminum, galvanized and stainless steel construction
- Kynar painted aluminum or galvanized panels
- Welded floors
- Wash-down cabinets

SEASONS•4 products are engineered and designed to fit consulting engineers and owners applications and requirements.

Custom engineering means cost effective solutions.