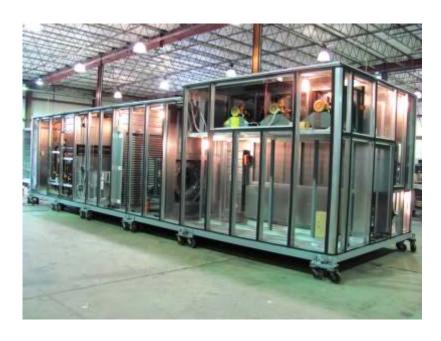

# aluminum casing that lasts forever.

Engineered Environmental Systems

If you have a unique HVAC problem that needs to be solved, SEASONS·4 has the best engineered solution!

Expertise is designed into every unit: Custom components and engineered cabinets with full height & hinged service doors.

# **SEASONS-4 Cabinet Specialties:**

- 2", 3" & 4" fiberglass or polyurethane foam insulation
- Thermal break construction
- No-Thru metal construction
- Casing resistance up to 12 (in-wg)
- Air leakage less than 1.0%
- Aluminum, galvanized and stainless steel construction
- Kynar painted aluminum or galvanized panels
- Welded floors
- Wash-down cabinets

# The Seasons • 4 Engineered Environmental System

Matching pre-engineered cabinets with custom-selected components provides project-specific solutions.

steel available.