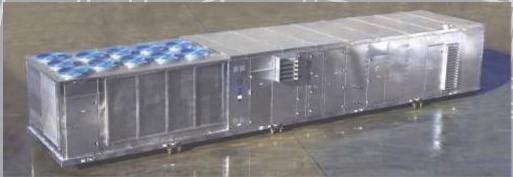

# The Seasons • 4 Engineered Environmental System

Matching pre-engineered cabinets with custom-selected components provides project-specific solutions.

steel available.

# The entire EES unit is ETL approved. Plenum fans Pitched roof Direct drive or belt driven, quiet, efficient plenum fans with spring isolation and No rainwater pooling. Gutters over the doors. heavy-duty bearings. DX cooling Copper tube, aluminum fin coils using DX or chilled water cooling **Economizer** Filter options Standard four-inch Zero to 100% OA, pleats and optional cartridges—in all efficiencies. with powered or gravity relief exhaust. Dampers Heavy-gauge low leakage construction.