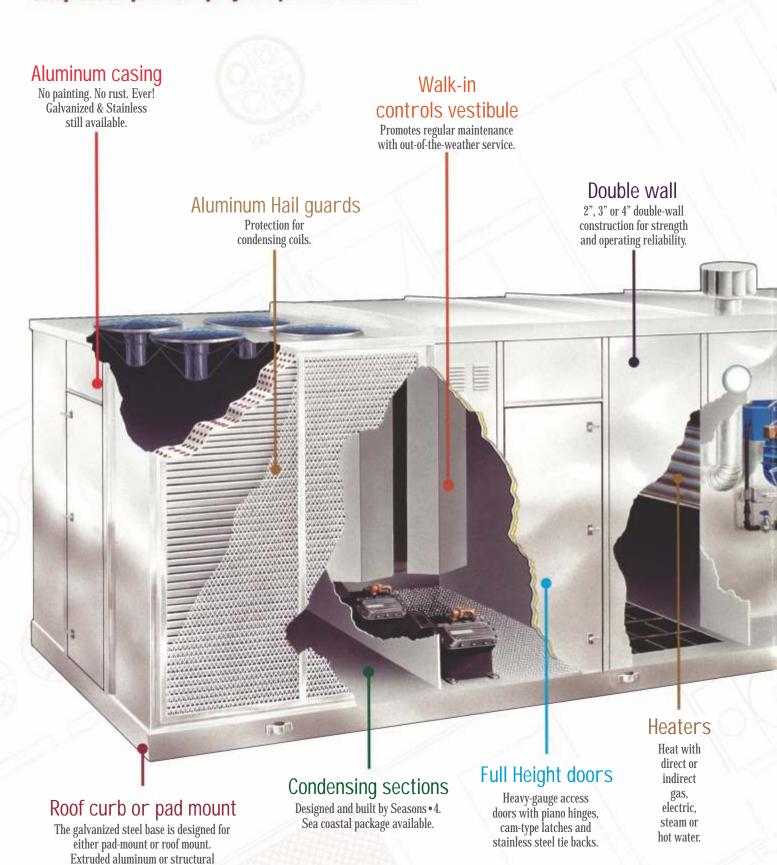

# aluminum casing that lasts forever.

Engineered Environmental Systems

If you have a unique HVAC problem that needs to be solved, SEASONS·4 has the best engineered solution!

Expertise is designed into every unit: Custom components and engineered cabinets with full height & hinged service doors.

# The entire EES unit is ETL approved. Plenum fans Pitched roof Direct drive or belt driven, quiet, efficient plenum fans with spring isolation and No rainwater pooling. Gutters over the doors. heavy-duty bearings. DX cooling Copper tube, aluminum fin coils using DX or chilled water cooling **Economizer** Filter options Standard four-inch Zero to 100% OA, pleats and optional cartridges—in all efficiencies. with powered or gravity relief exhaust. Dampers Heavy-gauge low leakage construction.

IAQ-type drain pans

Return air blowers

Direct drive
or belt driven.

No standing water with IAQ condensation drain pans of aluminum or stainless steel.