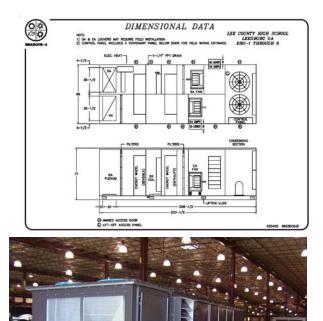

FLOW DIACRAM LEE COUNTY HICH SCHOOL LEESBURG, GA

4500 Industrial Access Road Douglasville, GA 770-489-0716 P; 770-489-2938 F; www.seasons4.net

Now In Production July 25th 2005

Six units ranging from 12 tons to 20 tons, electric heat sections, scroll compressors, dual Thermotech energy wheels, 4" 65% filters, plenum SWSI airfoil supply and exhaust blowers, TEFC motors, perforated liners in supply and exhaust sections and DDC temperature controls.