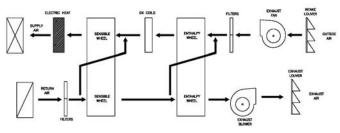

To reduce some of the cost, Mr. Frank Fincher of Thermal Recovery System Inc. Seasons-4's Georgia representative has worked with Lee County School District engineers and specified two energy recovery wheels (an enthalpy and a sensible wheel) in each units to recover energy from air being exhausted from the building..

FLOW DIACRAM LEE COUNTY HICH SCHOOL LEESBURG, GA

4500 Industrial Access Road Douglasville, GA 770-489-0716 P; 770-489-2938 F; www.seasons4.net

Now In Production July 25th 2005