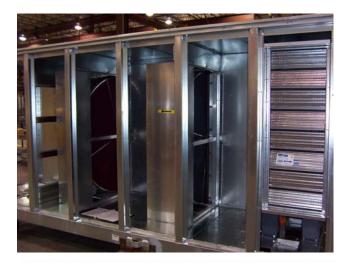

Six units ranging from 12 tons to 20 tons, electric heat sections, scroll compressors, dual Thermotech energy wheels, 4" 65% filters, plenum SWSI airfoil supply and exhaust blowers, TEFC motors, perforated liners in supply and exhaust sections and DDC temperature controls.