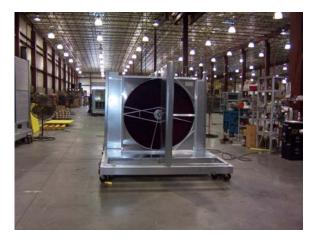

To reduce some of the cost, Mr. Frank Fincher of Thermal Recovery System Inc. Seasons-4's Georgia representative has worked with Lee County School District engineers and specified two energy recovery wheels (an enthalpy and a sensible wheel) in each units to recover energy from air being exhausted from the building..

Six units ranging from 12 tons to 20 tons, electric heat sections, scroll compressors, dual Thermotech energy wheels, 4" 65% filters, plenum SWSI airfoil supply and exhaust blowers, TEFC motors, perforated liners in supply and exhaust sections and DDC temperature controls.