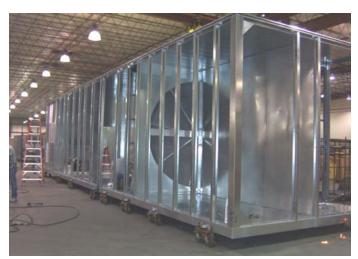

Embossed aluminum exterior panels (never rust), view port windows on all access doors, single door handle with multiple latches and side return air opening are a few other features.

The unit is built in two sections for shipping, assembled together for complete testing and quality control then disassembled and shipped to the job site per the requested onsite date.