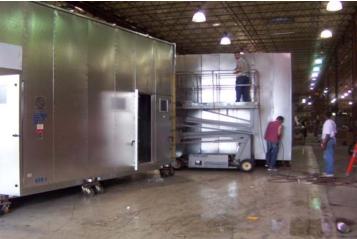

Embossed aluminum exterior panels (never rust), view port windows on all access doors, single door handle with multiple latches and side return air opening are a few other features.

The unit is built in two sections for shipping, assembled together for complete testing and quality control then disassembled and shipped to the job site per the requested onsite date.