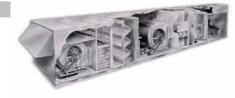

24,000 CFM make up air unit with an Enthalpy Energy Recovery Wheel, 85 tons of DX cooling, 275 KW fin and tube electric heater, Airfoil SWSI plenum supply air are a few options included with this amazing project.

Two Copeland Discus Compressors, Electrical and control panel, and VFD for supply blower are mounted in walk-in service vestibule with aluminum tread plate floor, lights, exhaust fan and vestibule heater. The Steam Humidifier is installed in a side vestibule with the same features as the main walk-in service vestibule.

Embossed aluminum exterior panels (never rust), view port windows on all access doors, single door handle with multiple latches and side return air opening are a few other features.

The unit is built in two sections for shipping, assembled together for complete testing and quality control then disassembled and shipped to the job site per the requested onsite date.