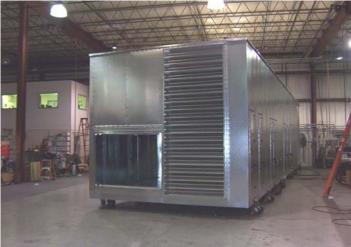

24,000 CFM make up air unit with an Enthalpy Energy Recovery Wheel, 85 tons of DX cooling, 275 KW fin and tube electric heater, Airfoil SWSI plenum supply air are a few options included with this amazing project.

Embossed aluminum exterior panels (never rust), view port windows on all access doors, single door handle with multiple latches and side return air opening are a few other features.

The unit is built in two sections for shipping, assembled together for complete testing and quality control then disassembled and shipped to the job site per the requested onsite date.