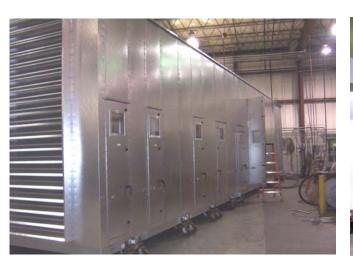

24,000 CFM make up air unit with an Enthalpy Energy Recovery Wheel, 85 tons of DX cooling, 275 KW fin and tube electric heater, Airfoil SWSI plenum supply air are a few options included with this amazing project.

Two Copeland Discus Compressors, Electrical and control panel, and VFD for supply blower are mounted in walk-in service vestibule with aluminum tread plate floor, lights, exhaust fan and vestibule heater. The Steam Humidifier is installed in a side vestibule with the same features as the main walk-in service vestibule.

Embossed aluminum exterior panels (never rust), view port windows on all access doors, single door handle with multiple latches and side return air opening are a few other features.

The unit is built in two sections for shipping, assembled together for complete testing and quality control then disassembled and shipped to the job site per the requested onsite date.