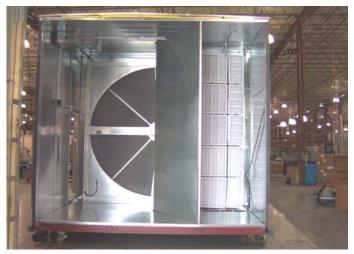

24,000 CFM make up air unit with an Enthalpy Energy Recovery Wheel, 85 tons of DX cooling, 275 KW fin and tube electric heater, Airfoil SWSI plenum supply air are a few options included with this amazing project.