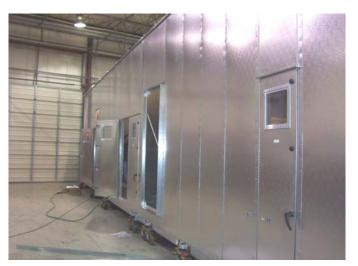

Embossed aluminum exterior panels (never rust), view port windows on all access doors, single door handle with multiple latches and side return air opening are a few other features.

The unit is built in two sections for shipping, assembled together for complete testing and quality control then disassembled and shipped to the job site per the requested onsite date.