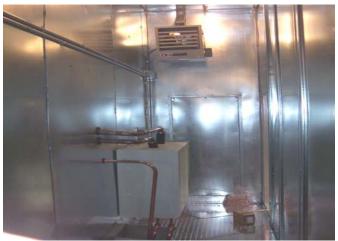

Two Copeland Discus Compressors, Electrical and control panel, and VFD for supply blower are mounted in walk-in service vestibule with aluminum tread plate floor, lights, exhaust fan and vestibule heater. The Steam Humidifier is installed in a side vestibule with the same features as the main walk-in service vestibule.

Embossed aluminum exterior panels (never rust), view port windows on all access doors, single door handle with multiple latches and side return air opening are a few other features.

The unit is built in two sections for shipping, assembled together for complete testing and quality control then disassembled and shipped to the job site per the requested onsite date.