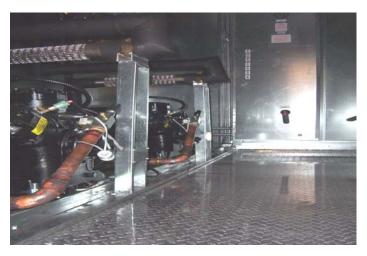

Two Copeland Discus Compressors, Electrical and control panel, and VFD for supply blower are mounted in walk-in service vestibule with aluminum tread plate floor, lights, exhaust fan and vestibule heater. The Steam Humidifier is installed in a side vestibule with the same features as the main walk-in service vestibule.