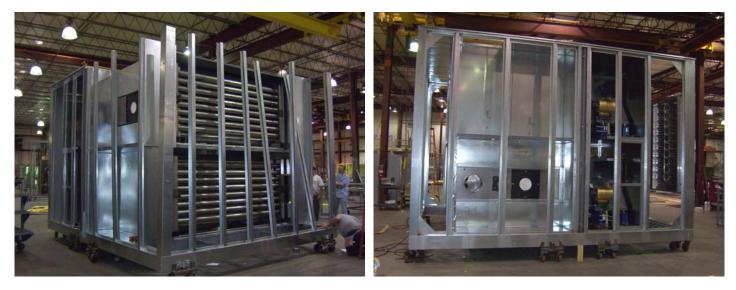

### Indoor Action Sports, Greenfield, MA

One (1) direct replacement single zone air handling unit. Multiple blowers, 43,000 cfm of supply air and 4,000,000 btuh output propane gas burners. **Representative : GreenTech. 130 Research Parkway, Meriden, CT, 06450 Paul E. Holland, P 203-639-9610; F 203-639-9617 ; www.grntch.com** 

4 airfoil plenum blowers, two 2,000 mbh output propane burners and the unit is built in two sections

## Indoor Action Sports, Greenfield, MA

One (1) direct replacement single zone air handling unit. Multiple blowers, 43,000 cfm of supply air and 4,000,000 btuh output propane gas burners. **Representative : GreenTech. 130 Research Parkway, Meriden, CT, 06450 Paul E. Holland, P 203-639-9610; F 203-639-9617 ; www.grntch.com** 