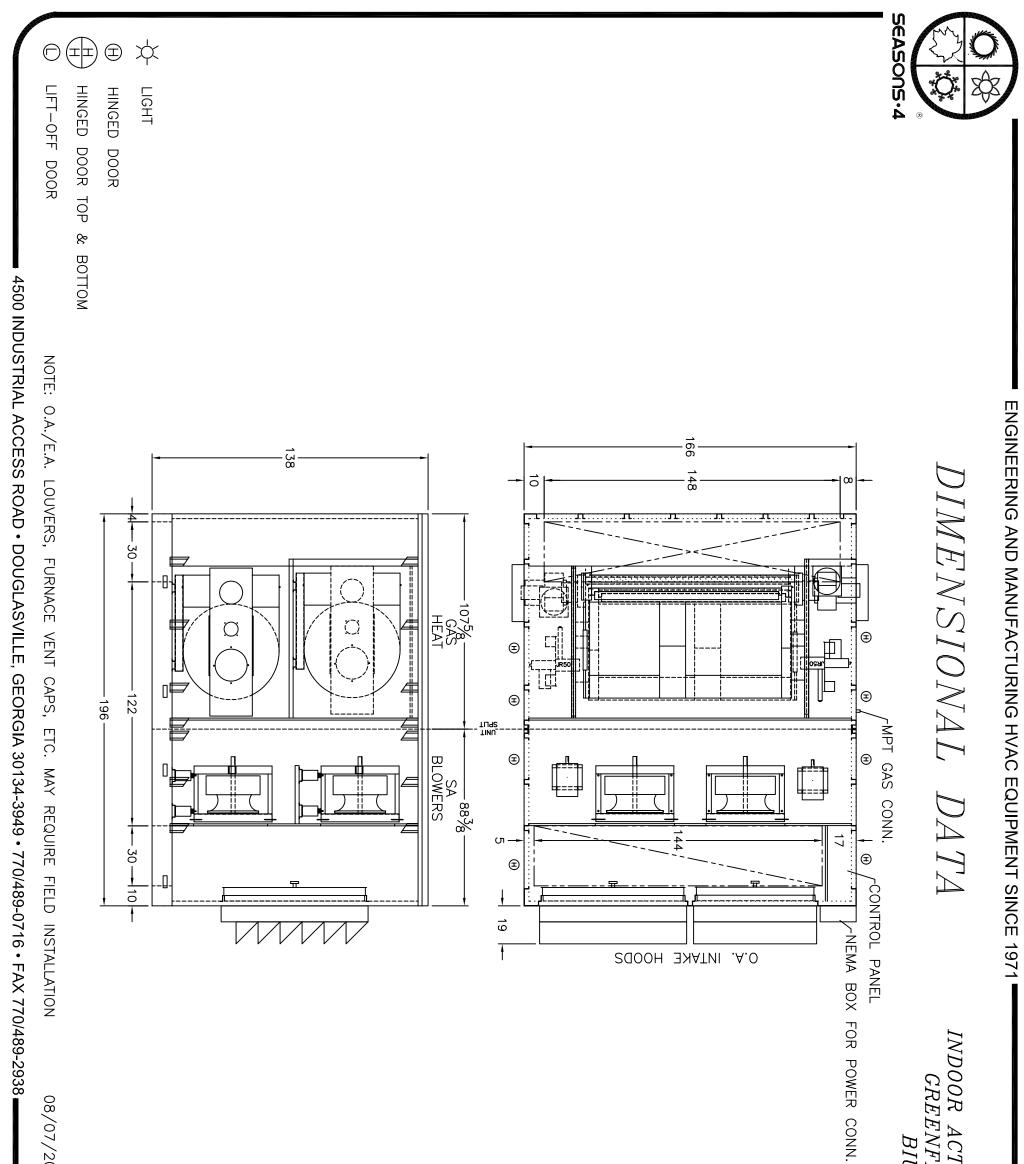

Sections are bolted together and the unit is prepared for casing.

The unit is cased with aluminum exterior panels, tested and split in two sections and shipped to the jobsite for installation.

| JOB NAME                          | INDOOR ACTION SPORTS      |
|-----------------------------------|---------------------------|
| LOCATION                          | GREENFIELD, MA            |
| DATE PREPARED                     | Revised: 09/18/09         |
| SEASONS-4 REFERENCE #             | A505                      |
| UNIT MODEL #                      | 6SUT16-XXXX-PP5043SE      |
| UNIT DESIGNATION                  | BIU-1                     |
| SYSTEM VOLTAGE                    | 460/3/60                  |
| DESIGN DATA                       |                           |
| TOTAL AIRFLOW (CFM)               | 43,000                    |
| OUTDOOR AIR (CFM)                 | 0 - 43,000                |
| SUPPLY AIR BLOWER SECTION         |                           |
| TYPE                              | AF SWSI PLENUM            |
| NUMBER/SIZE                       | 4/27"                     |
| AIRFLOW (CFM)                     | 43,000                    |
| TOTAL STATIC PRESSURE (TSP) IN WC | 4.00                      |
| EXTERNAL STATIC (ESP) IN WC       | 0.00                      |
| DESIGN FAN SPEED (RPM)            | 1,403                     |
| FAN BHP (INCLUDING DRIVE LOSSES)  | 4 @ 9.43                  |
| MOTOR HP                          | 4 @ 10                    |
| MOTOR DRIVE                       | ADJUSTABLE SHEAVE         |
| GAS HEAT SECTION                  |                           |
| TYPE                              | PROPANE GAS; POWER BURNER |
| INPUT CAPACITY (BTUH)             | 5,000,000                 |
| OUTPUT CAPACITY (BTUH)            | 4,000,000                 |
| CONDITIONED AIR (CFM)             | 43,000                    |
| CONDITIONED AIR TR (F)            | 86                        |
| STAGING                           | 100/50/0                  |
| GAS CONNECTION SIZE (MPT)         | 2-1/2"                    |
| MIN GAS PRESSURE (IN-WC)          | 11"                       |
| MAX GAS PRESSURE (IN-WC)          | 14"                       |
|                                   |                           |

### UNIT WEIGHT (LBS)

16,550

INDOOR ACTION SPORTS GREENFIELD, MA BIU-1

08/07/2009 JDP A505D00JP