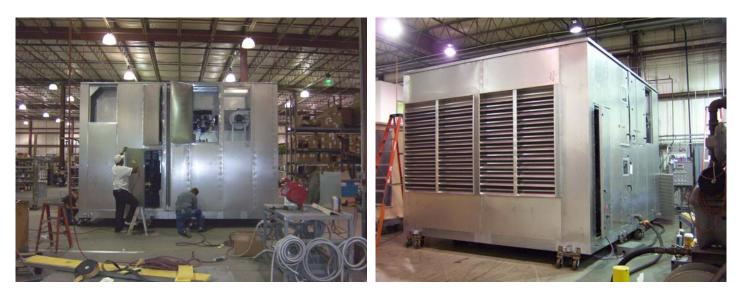

Sections are bolted together and the unit is prepared for casing.

The unit is cased with aluminum exterior panels, tested and split in two sections and shipped to the jobsite for installation.

| JOB NAME                          | INDOOR ACTION SPORTS      |
|-----------------------------------|---------------------------|
| LOCATION                          | GREENFIELD, MA            |
| DATE PREPARED                     | Revised: 09/18/09         |
| SEASONS-4 REFERENCE #             | A505                      |
| UNIT MODEL #                      | 6SUT16-XXXX-PP5043SE      |
| UNIT DESIGNATION                  | BIU-1                     |
| SYSTEM VOLTAGE                    | 460/3/60                  |
| DESIGN DATA                       |                           |
| TOTAL AIRFLOW (CFM)               | 43,000                    |
| OUTDOOR AIR (CFM)                 | 0 - 43,000                |
| SUPPLY AIR BLOWER SECTION         |                           |
| TYPE                              | AF SWSI PLENUM            |
| NUMBER/SIZE                       | 4/27"                     |
| AIRFLOW (CFM)                     | 43,000                    |
| TOTAL STATIC PRESSURE (TSP) IN WC | 4.00                      |
| EXTERNAL STATIC (ESP) IN WC       | 0.00                      |
| DESIGN FAN SPEED (RPM)            | 1,403                     |
| FAN BHP (INCLUDING DRIVE LOSSES)  | 4 @ 9.43                  |
| MOTOR HP                          | 4 @ 10                    |
| MOTOR DRIVE                       | ADJUSTABLE SHEAVE         |
| GAS HEAT SECTION                  |                           |
| TYPE                              | PROPANE GAS; POWER BURNER |
| INPUT CAPACITY (BTUH)             | 5,000,000                 |
| OUTPUT CAPACITY (BTUH)            | 4,000,000                 |
| CONDITIONED AIR (CFM)             | 43,000                    |
| CONDITIONED AIR TR (F)            | 86                        |
| STAGING                           | 100/50/0                  |
| GAS CONNECTION SIZE (MPT)         | 2-1/2"                    |
| MIN GAS PRESSURE (IN-WC)          | 11"                       |
| MAX GAS PRESSURE (IN-WC)          | 14"                       |
|                                   |                           |