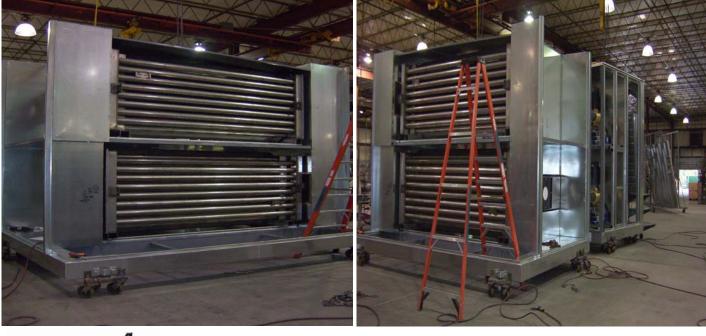

4 airfoil plenum blowers, two 2,000 mbh output propane burners and the unit is built in two sections

Sections are bolted together and the unit is prepared for casing.

The unit is cased with aluminum exterior panels, tested and split in two sections and shipped to the jobsite for installation.

| JOB NAME                          | INDOOR ACTION SPORTS      |
|-----------------------------------|---------------------------|
| LOCATION                          | GREENFIELD, MA            |
| DATE PREPARED                     | Revised: 09/18/09         |
| SEASONS-4 REFERENCE #             | A505                      |
| UNIT MODEL #                      | 6SUT16-XXXX-PP5043SE      |
| UNIT DESIGNATION                  | BIU-1                     |
| SYSTEM VOLTAGE                    | 460/3/60                  |
| DESIGN DATA                       |                           |
| TOTAL AIRFLOW (CFM)               | 43,000                    |
| OUTDOOR AIR (CFM)                 | 0 - 43,000                |
| SUPPLY AIR BLOWER SECTION         |                           |
| TYPE                              | AF SWSI PLENUM            |
| NUMBER/SIZE                       | 4/27"                     |
| AIRFLOW (CFM)                     | 43,000                    |
| TOTAL STATIC PRESSURE (TSP) IN WC | 4.00                      |
| EXTERNAL STATIC (ESP) IN WC       | 0.00                      |
| DESIGN FAN SPEED (RPM)            | 1,403                     |
| FAN BHP (INCLUDING DRIVE LOSSES)  | 4 @ 9.43                  |
| MOTOR HP                          | 4 @ 10                    |
| MOTOR DRIVE                       | ADJUSTABLE SHEAVE         |
| GAS HEAT SECTION                  |                           |
| TYPE                              | PROPANE GAS; POWER BURNER |
| INPUT CAPACITY (BTUH)             | 5,000,000                 |
| OUTPUT CAPACITY (BTUH)            | 4,000,000                 |
| CONDITIONED AIR (CFM)             | 43,000                    |
| CONDITIONED AIR TR (F)            | 86                        |
| STAGING                           | 100/50/0                  |
| GAS CONNECTION SIZE (MPT)         | 2-1/2"                    |
| MIN GAS PRESSURE (IN-WC)          | 11"                       |
| MAX GAS PRESSURE (IN-WC)          | 14"                       |
|                                   |                           |