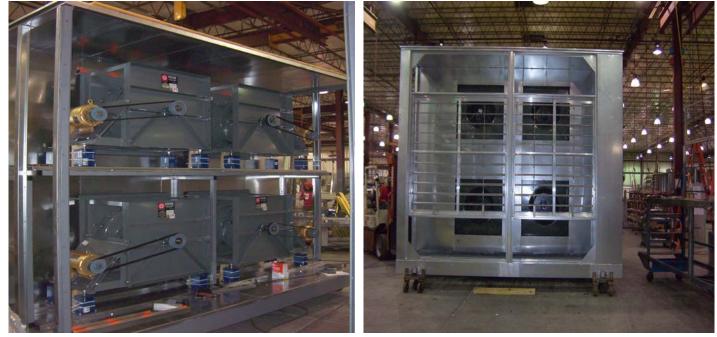

4 airfoil plenum blowers, two 2,000 mbh output propane burners and the unit is built in two sections

Sections are bolted together and the unit is prepared for casing.

The unit is cased with aluminum exterior panels, tested and split in two sections and shipped to the jobsite for installation.

| JOB NAME                          | INDOOR ACTION SPORTS      |
|-----------------------------------|---------------------------|
| LOCATION                          | GREENFIELD, MA            |
| DATE PREPARED                     | Revised: 09/18/09         |
| SEASONS-4 REFERENCE #             | A505                      |
| UNIT MODEL #                      | 6SUT16-XXXX-PP5043SE      |
| UNIT DESIGNATION                  | BIU-1                     |
| SYSTEM VOLTAGE                    | 460/3/60                  |
| DESIGN DATA                       |                           |
| TOTAL AIRFLOW (CFM)               | 43,000                    |
| OUTDOOR AIR (CFM)                 | 0 - 43,000                |
| SUPPLY AIR BLOWER SECTION         |                           |
| TYPE                              | AF SWSI PLENUM            |
| NUMBER/SIZE                       | 4/27"                     |
| AIRFLOW (CFM)                     | 43,000                    |
| TOTAL STATIC PRESSURE (TSP) IN WC | 4.00                      |
| EXTERNAL STATIC (ESP) IN WC       | 0.00                      |
| DESIGN FAN SPEED (RPM)            | 1,403                     |
| FAN BHP (INCLUDING DRIVE LOSSES)  | 4 @ 9.43                  |
| MOTOR HP                          | 4 @ 10                    |
| MOTOR DRIVE                       | ADJUSTABLE SHEAVE         |
| GAS HEAT SECTION                  |                           |
| TYPE                              | PROPANE GAS; POWER BURNER |
| INPUT CAPACITY (BTUH)             | 5,000,000                 |
| OUTPUT CAPACITY (BTUH)            | 4,000,000                 |
| CONDITIONED AIR (CFM)             | 43,000                    |
| CONDITIONED AIR TR (F)            | 86                        |
| STAGING                           | 100/50/0                  |
| GAS CONNECTION SIZE (MPT)         | 2-1/2"                    |
| MIN GAS PRESSURE (IN-WC)          | 11"                       |
| MAX GAS PRESSURE (IN-WC)          | 14"                       |
|                                   |                           |