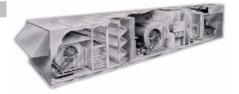

## HARTFORD LIFE INSURANCE COMPANY, WINDSOR, CT

Seven (7) Custom new rooftop units with DX cooling, gas heat, hot water heating coils and evaporative condensing sections, ranging from 159 tons, and 50,000 CFM to 286 tons and 86,000 CFM.

Representative : GreenTech. 130 Research Parkway, Meriden, CT, 06450 Paul E. Holland ; P 203-639-9610; F 203-639-9617 ; www.grntch.com

Walk-in service vestibule with aluminum tread-plate floor and vestibule exhaust fan. Copeland screw compressors with 4-1/8" suction and 2-1/8" liquid refrigeration lines. Units are charged with R-134a refrigerant.

Built in Recold evaporative condensing sections. Twin airfoil plenum SWSI supply and return air blowers with VFDS and isolation dampers. Supply and return air smoke dampers and vapor proof marine lights in all accessible sections.