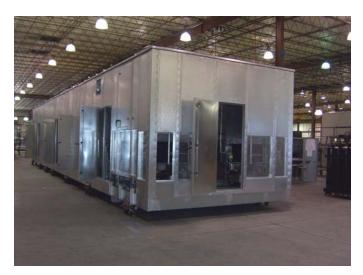

## HARTFORD LIFE INSURANCE COMPANY, WINDSOR, CT

Seven (7) Custom new rooftop units with DX cooling, gas heat, hot water heating coils and evaporative condensing sections ranging from 159 tons, and 50,000 CFM to 286 tons and 86,000 CFM.

Representative : GreenTech. 130 Research Parkway, Meriden, CT, 06450 Paul E. Holland ; P 203-639-9610; F 203-639-9617 ; www.grntch.com

Aluminum exterior panels (never rusts), 2" double wall panels, 5" insulated floor, single door handles with multiple latches,