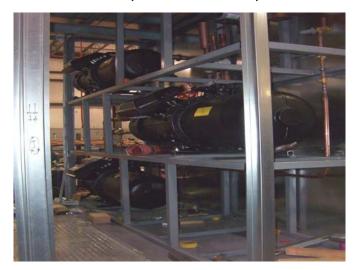

Representative : GreenTech. 130 Research Parkway, Meriden, CT, 06450 Paul E. Holland ; P 203-639-9610; F 203-639-9617 ; www.grntch.com

Walk-in service vestibule with aluminum tread-plate floor and vestibule exhaust fan. Copeland screw compressors with 4-1/8" suction and 2-1/8" liquid refrigeration lines. Units are charged with R-134a refrigerant.

Built in Recold evaporative condensing sections. Twin airfoil plenum SWSI supply and return air blowers with VFDS and isolation dampers. Supply and return air smoke dampers and vapor proof marine lights in all accessible sections.