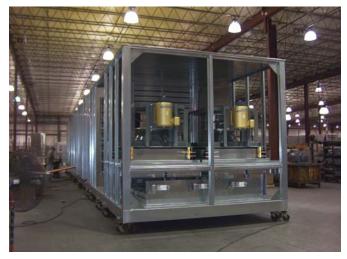

## HARTFORD LIFE INSURANCE COMPANY, WINDSOR, CT

Seven (7) Custom new rooftop units with DX cooling, gas heat, hot water heating coils and evaporative condensing sections, ranging from 159 tons, and 50,000 CFM to 286 tons and 86,000 CFM.

Representative : GreenTech. 130 Research Parkway, Meriden, CT, 06450 Paul E. Holland ; P 203-639-9610; F 203-639-9617 ; www.grntch.com

Walk-in service vestibule with aluminum tread-plate floor and vestibule exhaust fan. Copeland screw compressors with 4-1/8" suction and 2-1/8" liquid refrigeration lines. Units are charged with R-134a refrigerant.

Built in Recold evaporative condensing sections. Twin airfoil plenum SWSI supply and return air blowers with VFDS and isolation dampers. Supply and return air smoke dampers and vapor proof marine lights in all accessible sections.