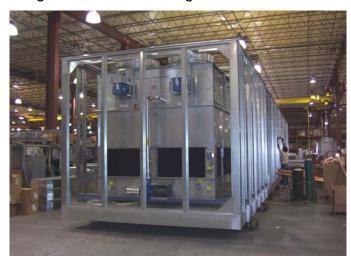

## HARTFORD LIFE INSURANCE COMPANY, WINDSOR, CT

Seven (7) Custom new rooftop units with DX cooling, gas heat, hot water heating coils and evaporative condensing sections ranging from 159 tons, and 50,000 CFM to 286 tons and 86,000 CFM.

Representative : GreenTech. 130 Research Parkway, Meriden, CT, 06450 Paul E. Holland ; P 203-639-9610; F 203-639-9617 ; www.grntch.com

Aluminum exterior panels (never rusts), 2" double wall panels, 5" insulated floor, single door handles with multiple latches,

Units are charged with R-134a refrigerant, completely tested and shipped to the job site per customer requested onsite date and time.