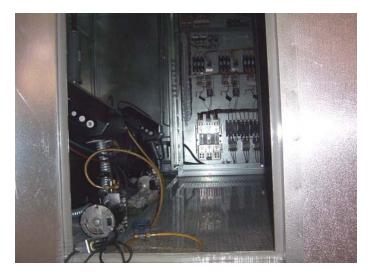

Representative : GreenTech. 130 Research Parkway, Meriden, CT, 06450 Paul E. Holland ; P 203-639-9610; F 203-639-9617 ; www.grntch.com

Walk-in service vestibule with aluminum tread-plate floor and vestibule exhaust fan. Copeland screw compressors with 4-1/8" suction and 2-1/8" liquid refrigeration lines. Units are charged with R-134a refrigerant.

Built in Recold evaporative condensing sections. Twin airfoil plenum SWSI supply and return air blowers with VFDS and isolation dampers. Supply and return air smoke dampers and vapor proof marine lights in all accessible sections.