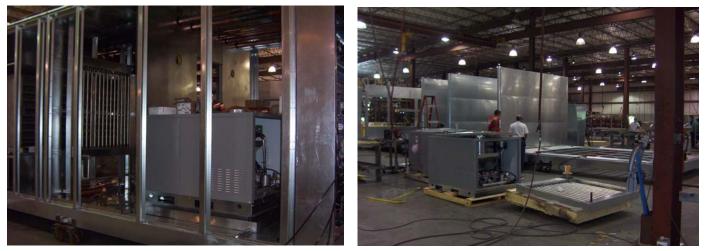

12-inch,95% efficient cartridge filters, stainless steel coil casing, stainless steel drain pan, Johnson Controls DDC system, vapor proof marine lights, service vestibule electric heater and variable frequency drive are a few options required for this project.

The unit is designed to be manufactured in two sections for shipping purposes with all refrigeration lines attached and will be completely tested before shipping.

900 LB/HR natural gas-fired self-contained humidifier with modulating controls.