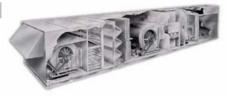

Mr. Todd Goodstein of A & W worked with DuPont Hospital owners and brought this exciting project to Seasons-4. A 304-ton 100% outside air unit will be conditioning the Rockland Lab (a 60,000 square feet laboratory) with 4 screw compressors, 2,500 MBH natural gas heat, self contained gas fired humidifier, 10row DX cooling and evaporative condensing section. Total unit EER 12.3.

(4) Copeland screw compressors mounted in a walk in service vestibule with aluminum diamond tread plate floor.

High turndown natural gas power burner with stainless steel drum and tube heat exchanger

Evaporative condenser, airfoil plenum blower with 60 HP premium efficiency motor