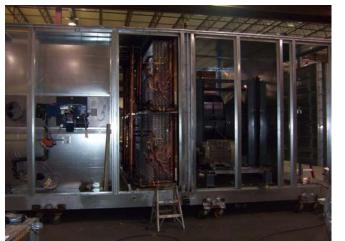

(4) Copeland screw compressors mounted in a walk in service vestibule with aluminum diamond tread plate floor.

High turndown natural gas power burner with stainless steel drum and tube heat exchanger