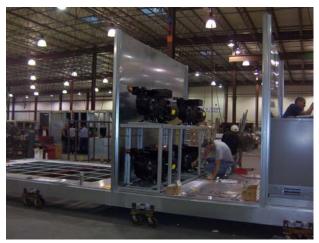

(4) Copeland screw compressors mounted in a walk in service vestibule with aluminum diamond tread plate floor.

High turndown natural gas power burner with stainless steel drum and tube heat exchanger

12-inch,95% efficient cartridge filters, stainless steel coil casing, stainless steel drain pan, Johnson Controls DDC system, vapor proof marine lights, service vestibule electric heater and variable frequency drive are a few options required for this project.