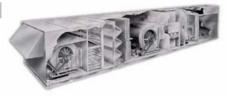

## Alfred I DuPont Hospital, located in Wilmington, DE

One 304 ton, 39,900 CFM custom roof top make up air unit with evaporative condensing section, screw compressors, gas fired humidifier, VFD and DDC controls. **Representative** : A & W Technical Sales. 420 Commerce Lane, Suite. 3, W. Berlin, NJ Todd Goodstein, Peter Wolf; P 856-767-8900 ; F 856-767-5050

Mr. Todd Goodstein of A & W worked with DuPont Hospital owners and brought this exciting project to Seasons-4. A 304-ton 100% outside air unit will be conditioning the Rockland Lab (a 60,000 square feet laboratory) with 4 screw compressors, 2,500 MBH natural gas heat, self contained gas fired humidifier, 10row DX cooling and evaporative condensing section. Total unit EER 12.3.