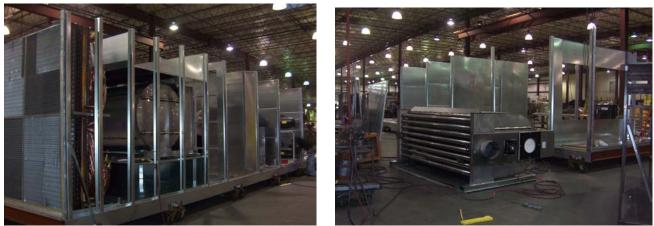

12-inch,95% efficient cartridge filters, stainless steel coil casing, stainless steel drain pan, Johnson Controls DDC system, vapor proof marine lights, service vestibule electric heater and variable frequency drive are a few options required for this project.

The unit is designed to be manufactured in two sections for shipping purposes with all refrigeration lines attached and will be completely tested before shipping.

900 LB/HR natural gas-fired self-contained humidifier with modulating controls.

Evaporative condenser, airfoil plenum blower with 60 HP premium efficiency motor